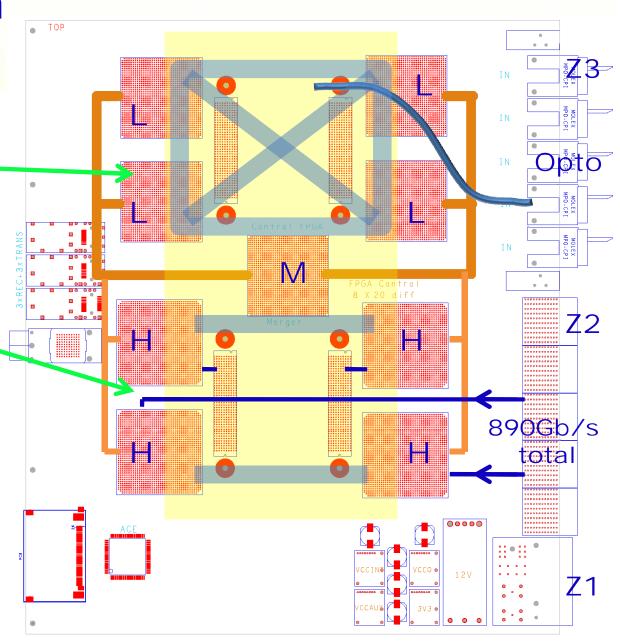

## Hardware status GOLD

Update 03 Mar. 2010

GOLD floor plan (approximate)

5 \* XC6VLX (L,M)

4\* XC6VHX (H)

144 multigigabit links in zone 2 (equiv. 22300 bit / BC)