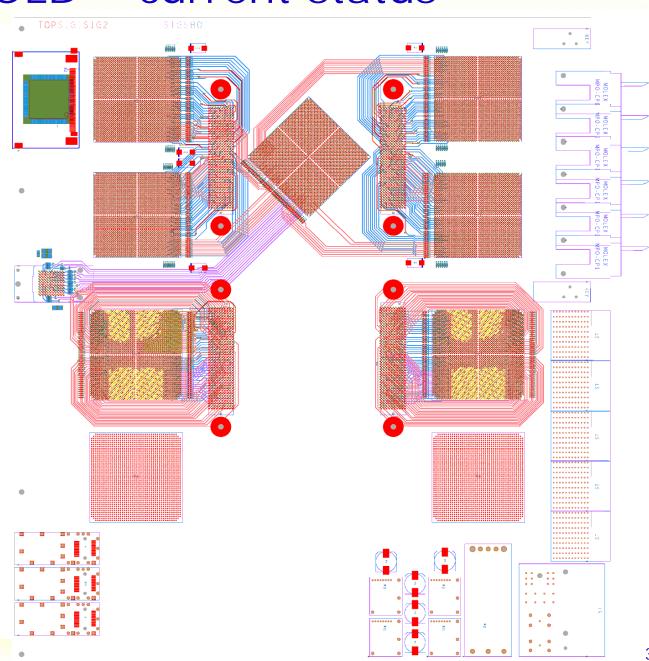

## GOLD - current status

- Schematics partially done
- Routing as shown:
  - xGb/s links hand routed
- 'Low' speed links (1Gb/s) to be auto routed